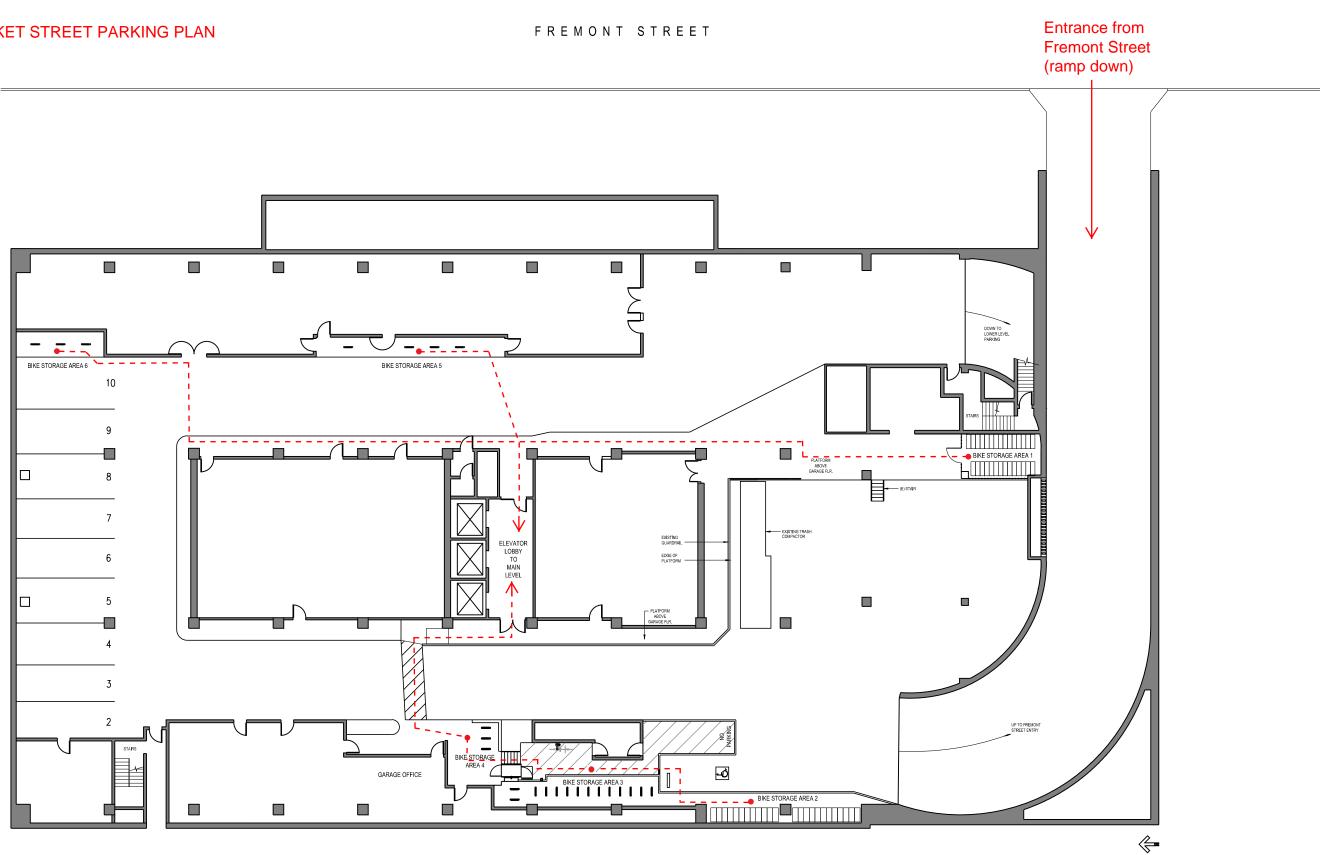

## 425 Market Street – Bicycle Parking Policies

- 1. Bicycle parking is located on the 1B level of the parking garage.
- 2. There is parking for approximately 106 bicycles.
- 3. The location of the bicycle racks is noted on the Bicycle Parking Plan.
- 4. Directions to the bicycle racks and to the office building from the bicycle racks is available in the 425 Market Street bicycle parking plan.
- 5. Bicycle racks are available for riders to lock their bicycles.
- 6. Locks must be provided by the rider.
- 7. The black upside down U shaped racks provide parking for two bicycles.
- 8. The steel bike slots provide parking for one bicycle.
- 9. The secure enclosure at the loading dock is locked and is accessible to tenants with authorized 425 Market St. access badges only.
- 10. Bicycle parking privileges are granted to employees and guests of 425 Market Street tenants only.
- 11. Bicycle racks are for day use only.
- 12. A bike repair and pump station is located at the bike parking area near the garage office.
- 13. Overnight storage of bicycles is prohibited.
- 14. Overnight storage of bicycles is permitted by arrangement and with written approval from building management.
- 15.425 Market Street Management and Ownership are not liable for property parked at the bicycle racks.

## 425 MARKET STREET PARKING PLAN